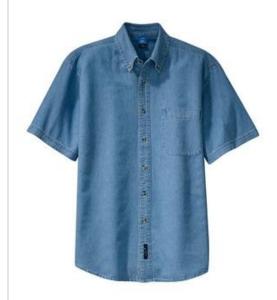

# Short Sleeve Value Denim Shirt, SP11

With sturdy construction, a generous cut and soft garment washing, our Value Denim Shirt won't stretch your budget.

- 6.5-ounce, 100% cotton
- Double-needle stitching throughout
- Horn-tone buttons
- Left chest pocket
- Due to special finishing process, colors may vary.

# COLOR INFORMATION

Please note: PMS code information is shown only when an exact match is available.

Ink Blue